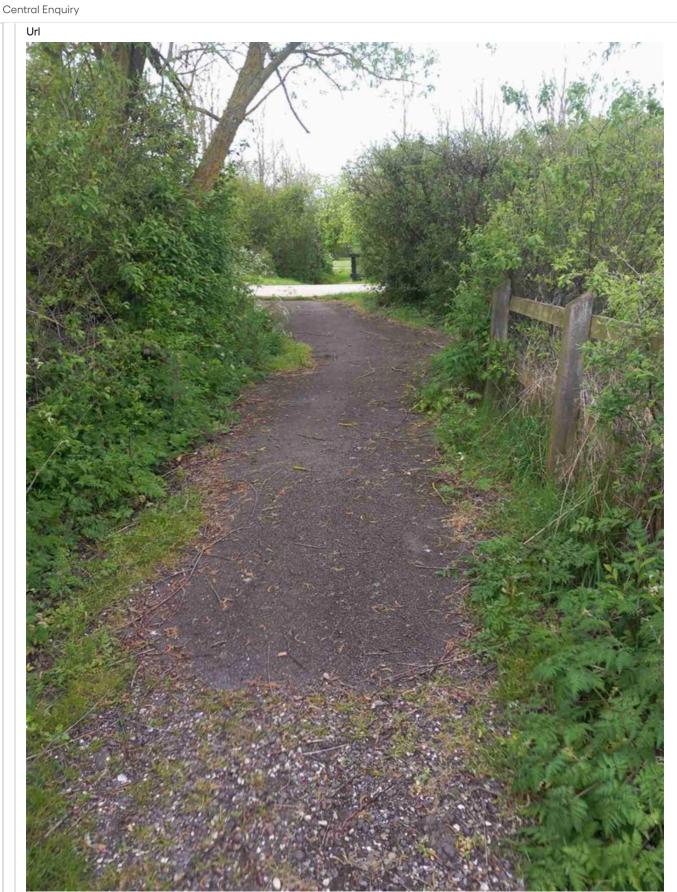

## **Enquiry Customer Links**

| Enquiry Number                 | 2914038                                                                                                 |
|--------------------------------|---------------------------------------------------------------------------------------------------------|
| Description                    |                                                                                                         |
| Customer Selection=Muddy c     | or boggy,footpath both sides of the lower part of Marsh Farm Road, though only one is designated a      |
| footpath, that of no 53        |                                                                                                         |
| Site Code                      | FP 53 298                                                                                               |
| Logged Date                    | 18 Apr 2024 15:44                                                                                       |
| Subject Code                   | PROB                                                                                                    |
| Address                        |                                                                                                         |
| This footpath has deteriorated | d to the level it uneven and impassable according to reports from residents. They are being made to use |
| the road, and someone has b    | een knocked down by a car as a result. Reported to SWF Town Council by residents                        |
| Attributes                     |                                                                                                         |

## Param String Value

This issue has now been inspected. The surface of footpath is in a suitable condition for use with no sections meeting investigatory levels.