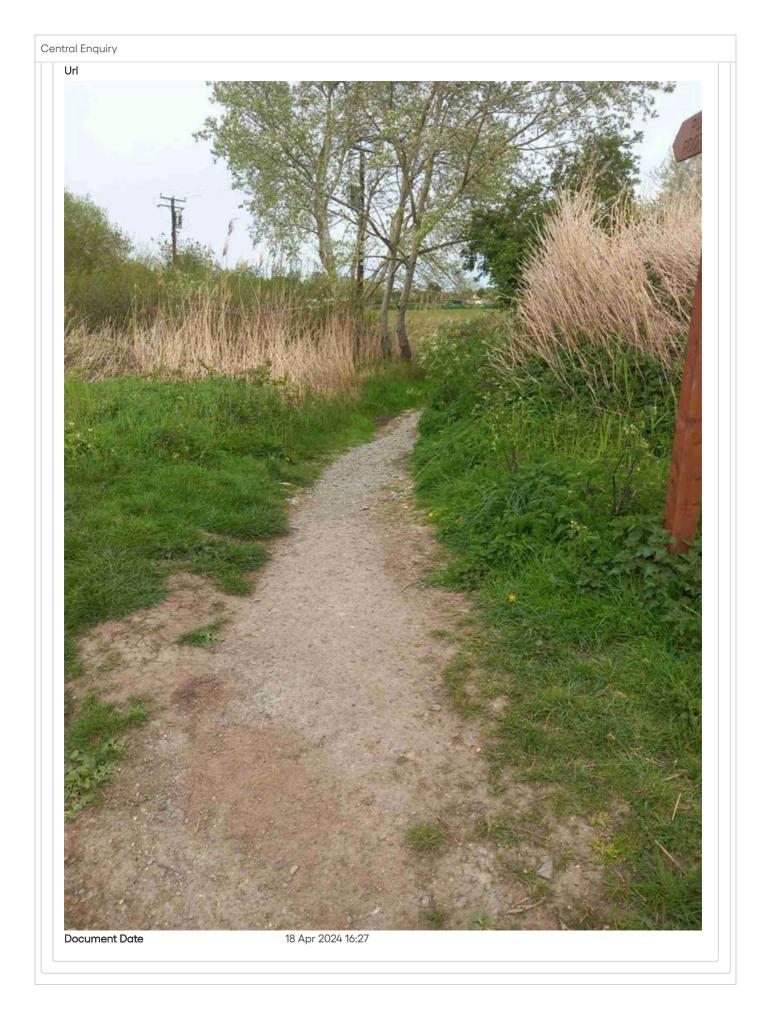

## **Enquiry Customer Links**

| Enquiry Number                 | 2914038                                                                                                 |
|--------------------------------|---------------------------------------------------------------------------------------------------------|
| Description                    |                                                                                                         |
| Customer Selection=Muddy c     | or boggy,footpath both sides of the lower part of Marsh Farm Road, though only one is designated a      |
| footpath, that of no 53        |                                                                                                         |
| Site Code                      | FP 53 298                                                                                               |
| Logged Date                    | 18 Apr 2024 15:44                                                                                       |
| Subject Code                   | PROB                                                                                                    |
| Address                        |                                                                                                         |
| This footpath has deteriorated | d to the level it uneven and impassable according to reports from residents. They are being made to use |
| the road, and someone has b    | een knocked down by a car as a result. Reported to SWF Town Council by residents                        |
| Attributes                     |                                                                                                         |

## Param String Value

This issue has now been inspected. The surface of footpath is in a suitable condition for use with no sections meeting investigatory levels.