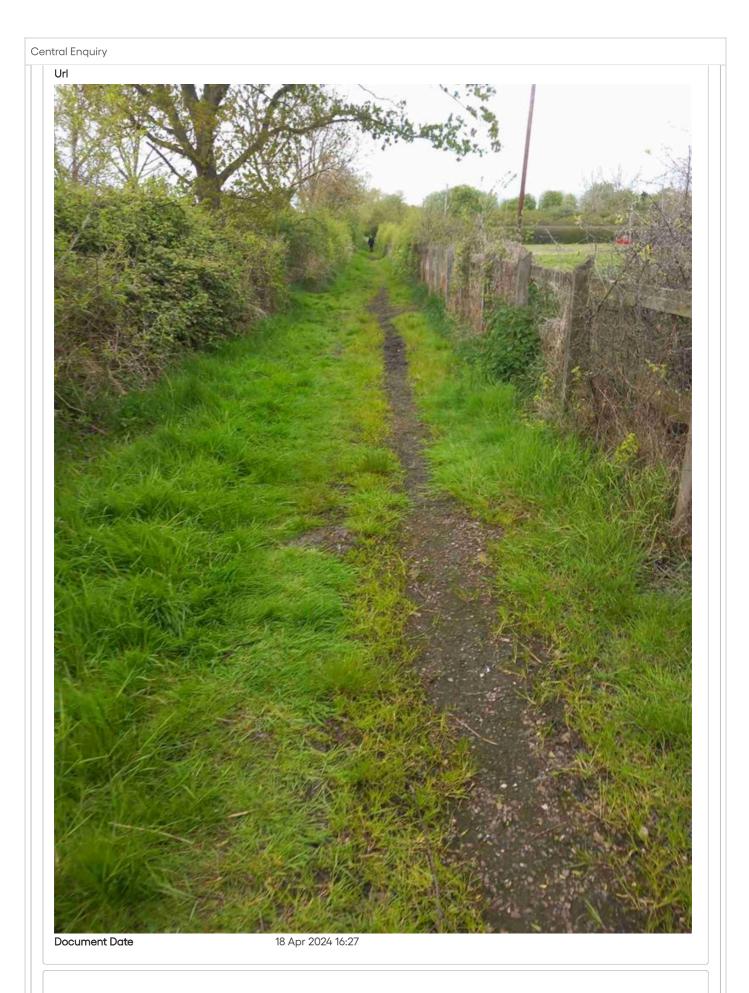

## **Enquiry Customer Links**

| Enquiry Number                 | 2914038                                                                                                 |
|--------------------------------|---------------------------------------------------------------------------------------------------------|
| Description                    |                                                                                                         |
| Customer Selection=Muddy c     | or boggy,footpath both sides of the lower part of Marsh Farm Road, though only one is designated a      |
| footpath, that of no 53        |                                                                                                         |
| Site Code                      | FP 53 298                                                                                               |
| Logged Date                    | 18 Apr 2024 15:44                                                                                       |
| Subject Code                   | PROB                                                                                                    |
| Address                        |                                                                                                         |
| This footpath has deteriorated | d to the level it uneven and impassable according to reports from residents. They are being made to use |
| the road, and someone has b    | een knocked down by a car as a result. Reported to SWF Town Council by residents                        |
| Attributes                     |                                                                                                         |

## Param String Value

This issue has now been inspected. The surface of footpath is in a suitable condition for use with no sections meeting investigatory levels.