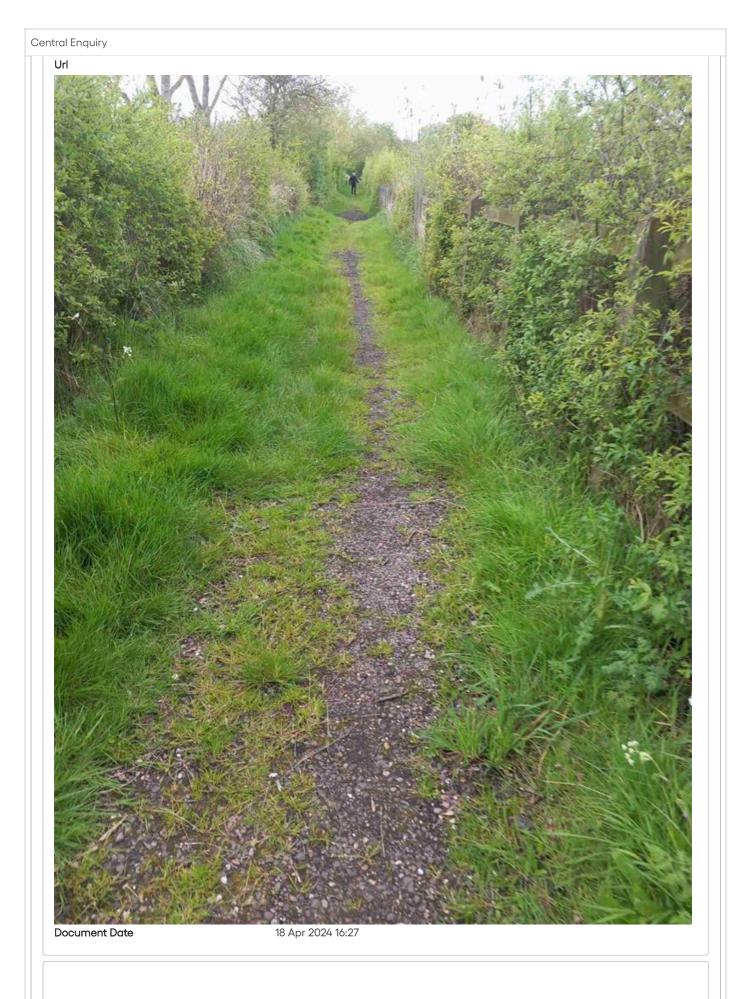

## **Enquiry Customer Links**

| Enquiry Number                 | 2914038                                                                                                 |
|--------------------------------|---------------------------------------------------------------------------------------------------------|
| Description                    |                                                                                                         |
| Customer Selection=Muddy c     | or boggy,footpath both sides of the lower part of Marsh Farm Road, though only one is designated a      |
| footpath, that of no 53        |                                                                                                         |
| Site Code                      | FP 53 298                                                                                               |
| Logged Date                    | 18 Apr 2024 15:44                                                                                       |
| Subject Code                   | PROB                                                                                                    |
| Address                        |                                                                                                         |
| This footpath has deteriorated | d to the level it uneven and impassable according to reports from residents. They are being made to use |
| the road, and someone has b    | een knocked down by a car as a result. Reported to SWF Town Council by residents                        |
| Attributes                     |                                                                                                         |

## Param String Value

This issue has now been inspected. The surface of footpath is in a suitable condition for use with no sections meeting investigatory levels.