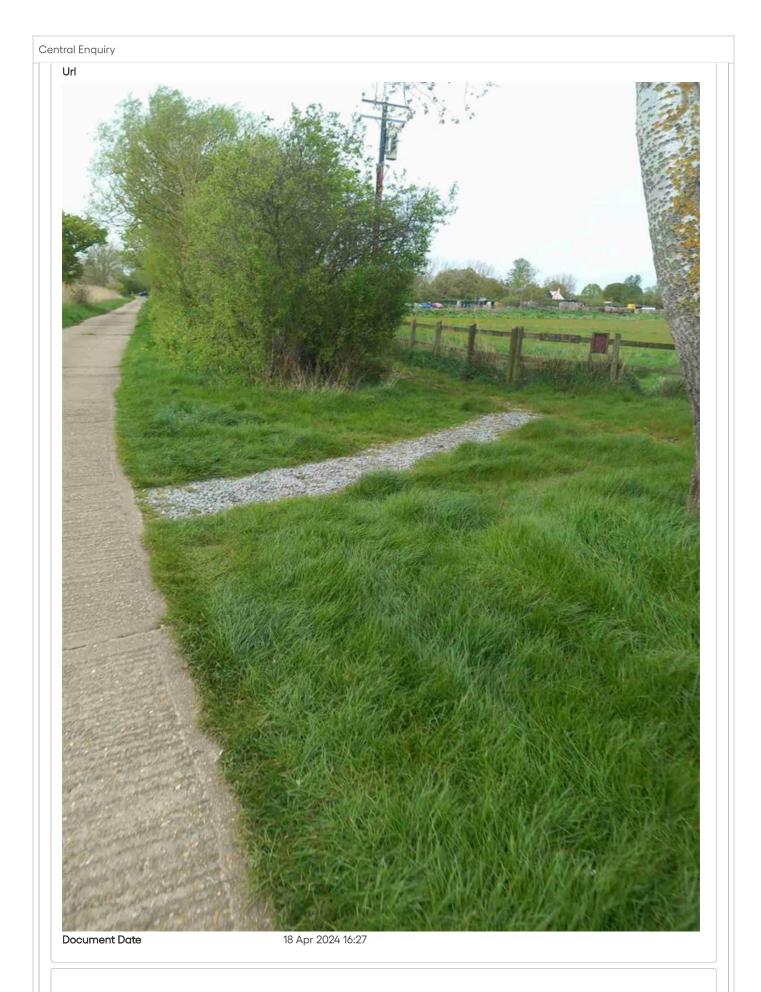

## **Enquiry Customer Links**

| Enquiry Number                 | 2914038                                                                                                 |
|--------------------------------|---------------------------------------------------------------------------------------------------------|
| Description                    |                                                                                                         |
| Customer Selection=Muddy c     | or boggy,footpath both sides of the lower part of Marsh Farm Road, though only one is designated a      |
| footpath, that of no 53        |                                                                                                         |
| Site Code                      | FP 53 298                                                                                               |
| Logged Date                    | 18 Apr 2024 15:44                                                                                       |
| Subject Code                   | PROB                                                                                                    |
| Address                        |                                                                                                         |
| This footpath has deteriorated | d to the level it uneven and impassable according to reports from residents. They are being made to use |
| the road, and someone has b    | een knocked down by a car as a result. Reported to SWF Town Council by residents                        |
| Attributes                     |                                                                                                         |

## Param String Value

This issue has now been inspected. The surface of footpath is in a suitable condition for use with no sections meeting investigatory levels.