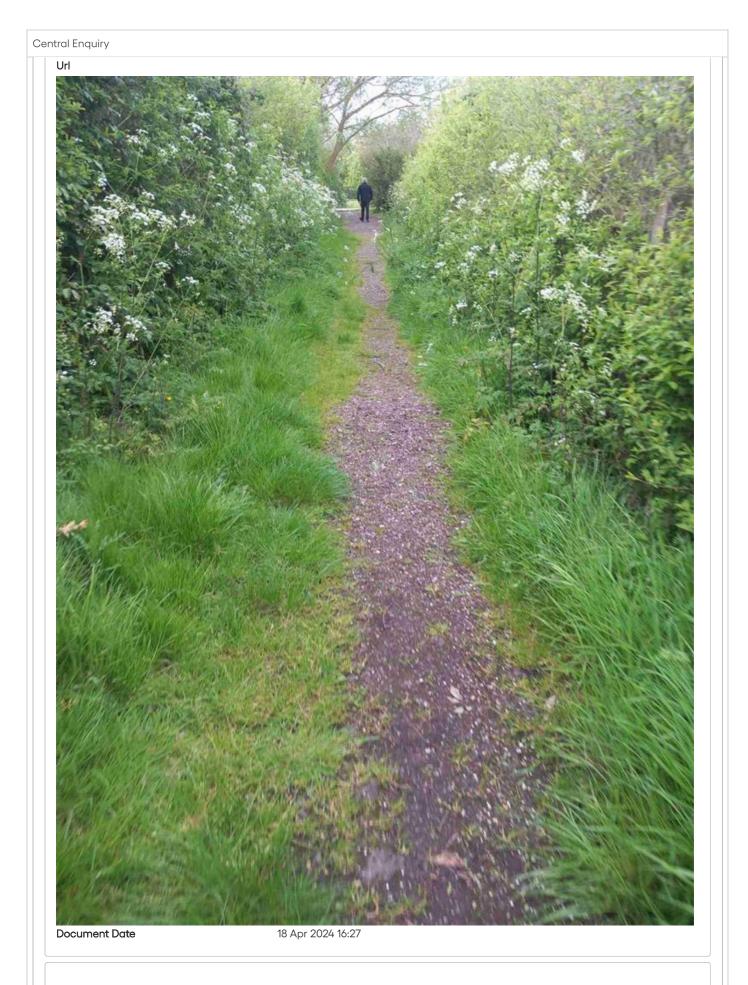

## **Enquiry Customer Links**

| Enquiry Number                 | 2914038                                                                                                 |
|--------------------------------|---------------------------------------------------------------------------------------------------------|
| Description                    |                                                                                                         |
| Customer Selection=Muddy c     | or boggy,footpath both sides of the lower part of Marsh Farm Road, though only one is designated a      |
| footpath, that of no 53        |                                                                                                         |
| Site Code                      | FP 53 298                                                                                               |
| Logged Date                    | 18 Apr 2024 15:44                                                                                       |
| Subject Code                   | PROB                                                                                                    |
| Address                        |                                                                                                         |
| This footpath has deteriorated | d to the level it uneven and impassable according to reports from residents. They are being made to use |
| the road, and someone has b    | een knocked down by a car as a result. Reported to SWF Town Council by residents                        |
| Attributes                     |                                                                                                         |

## Param String Value

This issue has now been inspected. The surface of footpath is in a suitable condition for use with no sections meeting investigatory levels.