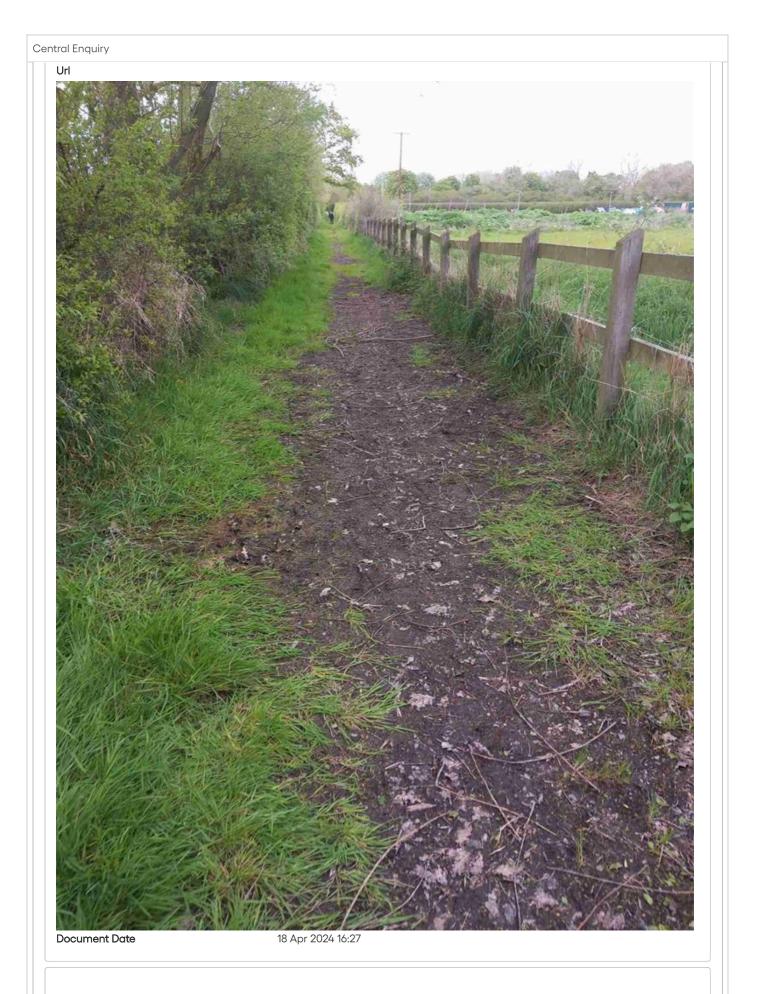

## **Enquiry Customer Links**

| Enquiry Number                 | 2914038                                                                                                 |
|--------------------------------|---------------------------------------------------------------------------------------------------------|
| Description                    |                                                                                                         |
| Customer Selection=Muddy c     | or boggy,footpath both sides of the lower part of Marsh Farm Road, though only one is designated a      |
| footpath, that of no 53        |                                                                                                         |
| Site Code                      | FP 53 298                                                                                               |
| Logged Date                    | 18 Apr 2024 15:44                                                                                       |
| Subject Code                   | PROB                                                                                                    |
| Address                        |                                                                                                         |
| This footpath has deteriorated | d to the level it uneven and impassable according to reports from residents. They are being made to use |
| the road, and someone has b    | een knocked down by a car as a result. Reported to SWF Town Council by residents                        |
| Attributes                     |                                                                                                         |

## Param String Value

This issue has now been inspected. The surface of footpath is in a suitable condition for use with no sections meeting investigatory levels.