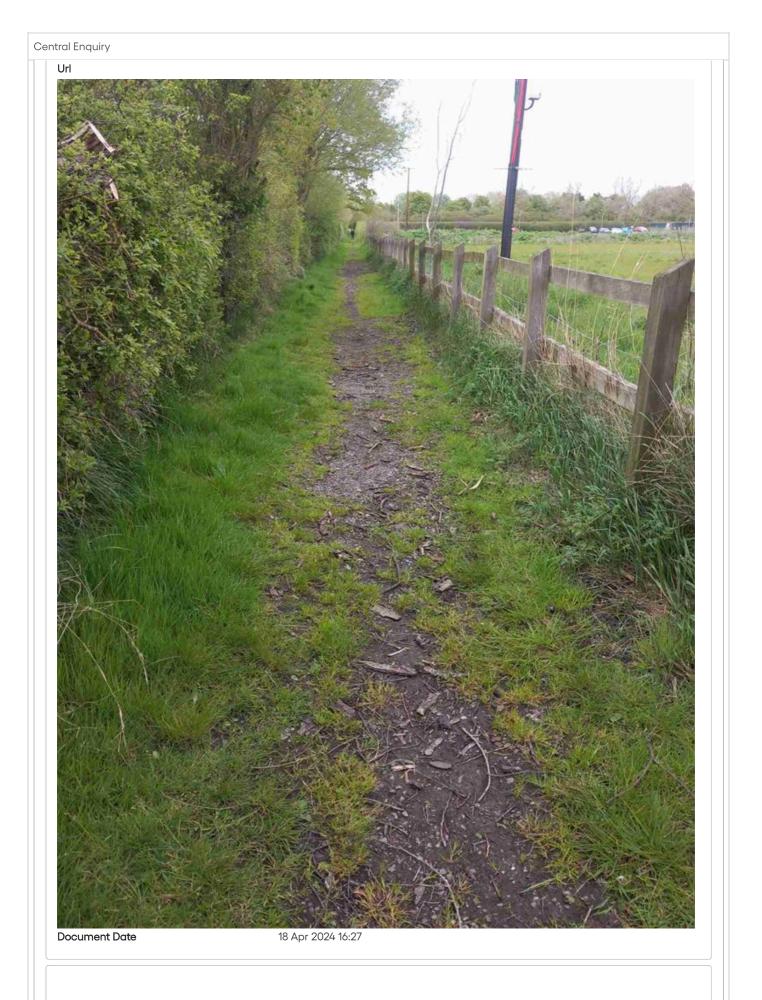

## **Enquiry Customer Links**

| Enquiry Number                 | 2914038                                                                                                 |
|--------------------------------|---------------------------------------------------------------------------------------------------------|
| Description                    |                                                                                                         |
| Customer Selection=Muddy c     | or boggy,footpath both sides of the lower part of Marsh Farm Road, though only one is designated a      |
| footpath, that of no 53        |                                                                                                         |
| Site Code                      | FP 53 298                                                                                               |
| Logged Date                    | 18 Apr 2024 15:44                                                                                       |
| Subject Code                   | PROB                                                                                                    |
| Address                        |                                                                                                         |
| This footpath has deteriorated | d to the level it uneven and impassable according to reports from residents. They are being made to use |
| the road, and someone has b    | een knocked down by a car as a result. Reported to SWF Town Council by residents                        |
| Attributes                     |                                                                                                         |

## Param String Value

This issue has now been inspected. The surface of footpath is in a suitable condition for use with no sections meeting investigatory levels.