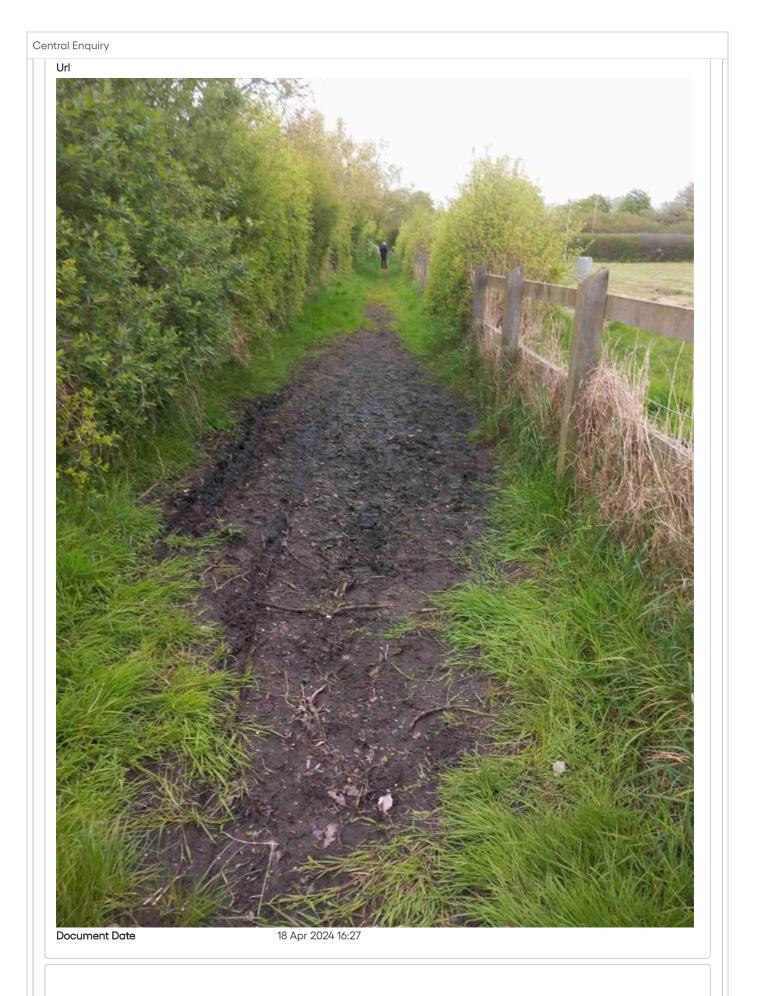

## **Enquiry Customer Links**

| Enquiry Number                 | 2914038                                                                                                 |
|--------------------------------|---------------------------------------------------------------------------------------------------------|
| Description                    |                                                                                                         |
| Customer Selection=Muddy c     | or boggy,footpath both sides of the lower part of Marsh Farm Road, though only one is designated a      |
| footpath, that of no 53        |                                                                                                         |
| Site Code                      | FP 53 298                                                                                               |
| Logged Date                    | 18 Apr 2024 15:44                                                                                       |
| Subject Code                   | PROB                                                                                                    |
| Address                        |                                                                                                         |
| This footpath has deteriorated | d to the level it uneven and impassable according to reports from residents. They are being made to use |
| the road, and someone has b    | een knocked down by a car as a result. Reported to SWF Town Council by residents                        |
| Attributes                     |                                                                                                         |

## Param String Value

This issue has now been inspected. The surface of footpath is in a suitable condition for use with no sections meeting investigatory levels.