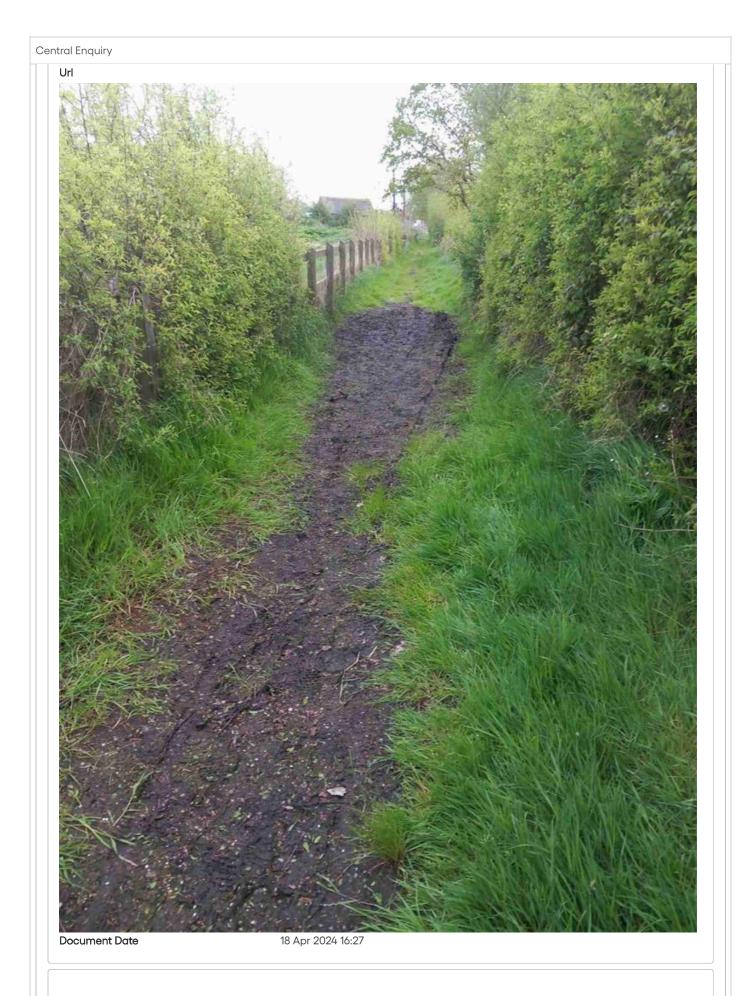

## **Enquiry Customer Links**

| Enquiry Number                 | 2914038                                                                                                 |
|--------------------------------|---------------------------------------------------------------------------------------------------------|
| Description                    |                                                                                                         |
| Customer Selection=Muddy c     | or boggy,footpath both sides of the lower part of Marsh Farm Road, though only one is designated a      |
| footpath, that of no 53        |                                                                                                         |
| Site Code                      | FP 53 298                                                                                               |
| Logged Date                    | 18 Apr 2024 15:44                                                                                       |
| Subject Code                   | PROB                                                                                                    |
| Address                        |                                                                                                         |
| This footpath has deteriorated | d to the level it uneven and impassable according to reports from residents. They are being made to use |
| the road, and someone has b    | een knocked down by a car as a result. Reported to SWF Town Council by residents                        |
| Attributes                     |                                                                                                         |

## Param String Value

This issue has now been inspected. The surface of footpath is in a suitable condition for use with no sections meeting investigatory levels.